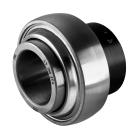

# **Y-Ball Bearings With Eccentric Locking Collar**

## LY 308 2T.H

Y-Ball Bearings With Eccentric Locking Collar