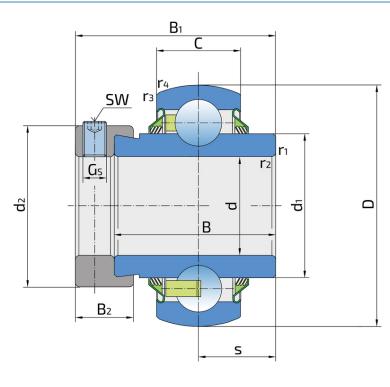

### **Technical Specification**

| d    | Bore diameter                                        | 40 mm    |
|------|------------------------------------------------------|----------|
| D    | Outside diameter                                     | 90 mm    |
| В    | Width inner ring                                     | 43.5 mm  |
| С    | Width outer ring                                     | 27 mm    |
| S    | Distance from inner ring side face to raceway centre | 19.8 mm  |
| d1   | Outer diameter inner ring                            | 56.1 mm  |
| Gs   | Set screw                                            | M10x1 mm |
| SW   | Hexagonal key size for set screw                     | 5 mm     |
| r1,2 | Inner ring Chamfer dimension                         | 1.5 mm   |
| r3,4 | Outside ring Chamfer dimension                       | 1.5 mm   |
| B1   | Width inner ring with locking collar                 | 57.1 mm  |
| d2   | Bore diameter-adapter sleeve                         | 63.5 mm  |
| B2   | Width locking collar                                 | 18.3 mm  |
| Cdyn | Dynamic load rating                                  | 41 kN    |
| Со   | Static load rating                                   | 24 kN    |
| Pu   | Fatigue load limit                                   | 1.01 kN  |
| kg   | Mass                                                 | 1.07 kg  |