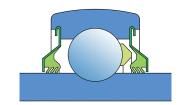

### Sealing

#### T SEAL / T SEAL (2T)

3-lip seal on the both side of the bearing, provides equal protection against contamination. Recommended for application where the possibility of contamination is the same on the both side.