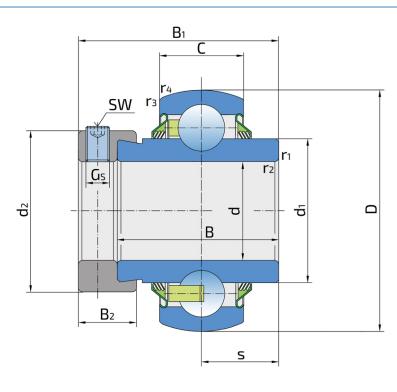

### **Technical Specification**

| d    | Bore diameter                                        | 40    | mm |
|------|------------------------------------------------------|-------|----|
| D    | Outside diameter                                     | 80    | mm |
| В    | Width inner ring                                     | 42.8  | mm |
| С    | Width outer ring                                     | 21    | mm |
| S    | Distance from inner ring side face to raceway centre | 21.4  | mm |
| d1   | Outer diameter inner ring                            | 51.8  | mm |
| Gs   | Set screw                                            | M10x1 | mm |
| SW   | Hexagonal key size for set screw                     | 5     | mm |
| r1,2 | Inner ring Chamfer dimension                         | 1     | mm |
| r3,4 | Outside ring Chamfer dimension                       | 1.5   | mm |
| B1   | Width inner ring with locking collar                 | 56.3  | mm |
| d2   | Locking collar outside diameter                      | 56.5  | mm |
| B2   | Width locking collar                                 | 18.3  | mm |
| Cdyn | Dynamic load rating                                  | 30.7  | kN |
| Со   | Static load rating                                   | 19    | kN |
| kg   | Mass                                                 | 0.67  | kg |