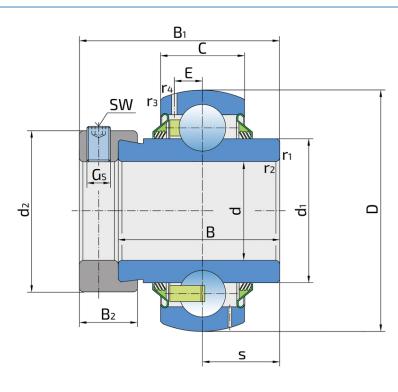

### **Technical Specification**

| d    | Bore diameter                                            | 35 mm    |
|------|----------------------------------------------------------|----------|
| D    | Outside diameter                                         | 72 mm    |
| В    | Width inner ring                                         | 37.6 mm  |
| С    | Width outer ring                                         | 19 mm    |
| S    | Distance from inner ring side face to raceway centre     | 18.8 mm  |
| d1   | Outer diameter inner ring                                | 46.1 mm  |
| Е    | Distance from raceway centre to the hole for lubrication | 5.6 mm   |
| Gs   | Set screw                                                | M10x1 mm |
| SW   | Hexagonal key size for set screw                         | 5 mm     |
| r1,2 | Inner ring Chamfer dimension                             | 1 mm     |
| r3,4 | Outside ring Chamfer dimension                           | 1 mm     |
| B1   | Width inner ring with locking collar                     | 51.1 mm  |
| d2   | Locking collar outside diameter                          | 51.2 mm  |
| B2   | Width locking collar                                     | 17.5 mm  |
| Cdyn | Dynamic load rating                                      | 25.5 kN  |
| Co   | Static load rating                                       | 15.3 kN  |
| Pu   | Fatigue load limit                                       | 0.66 kN  |
| kg   | Mass                                                     | 0.57 kg  |