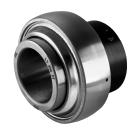

# **Y-Ball Bearings With Eccentric Locking Collar**

## LY 207 2T

Y-Ball Bearings With Eccentric Locking Collar