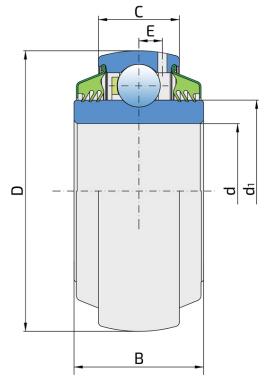

### **Technical Specification**

| d    | Bore diameter                                            | 30 mm    |
|------|----------------------------------------------------------|----------|
| D    | Outside diameter                                         | 62 mm    |
| В    | Width inner ring                                         | 28 mm    |
| С    | Width outer ring                                         | 18 mm    |
| d1   | Outer diameter inner ring                                | 39.7 mm  |
| E    | Distance from raceway centre to the hole for lubrication | 5.1 mm   |
| Cdyn | Dynamic load rating                                      | 19.5 kN  |
| Со   | Static load rating                                       | 11.2 kN  |
| Pu   | Fatigue load limit                                       | 0.475 kN |
| kg   | Mass                                                     | 0.23 kg  |