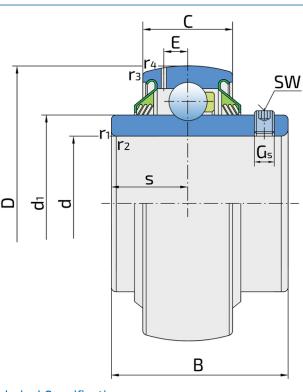

### **Technical Specification**

| d    | Bore diameter                                            | 50 mm    |
|------|----------------------------------------------------------|----------|
| D    | Outside diameter                                         | 90 mm    |
| В    | Width inner ring                                         | 51.6 mm  |
| С    | Width outer ring                                         | 22 mm    |
| S    | Distance from inner ring side face to raceway centre     | 19 mm    |
| d1   | Outer diameter inner ring                                | 62.5 mm  |
| Е    | Distance from raceway centre to the hole for lubrication | 6.4 mm   |
| Gs   | Set screw                                                | M10x1 mm |
| SW   | Hexagonal key size for set screw                         | 5 mm     |
| r1,2 | Inner ring Chamfer dimension                             | 1 mm     |
| r3,4 | Outside ring Chamfer dimension                           | 1.5 mm   |
| Cdyn | Dynamic load rating                                      | 35.1 kN  |
| Со   | Static load rating                                       | 23.2 kN  |
| Pu   | Fatigue load limit                                       | 0.98 kN  |
| kg   | Mass                                                     | 0.69 kg  |