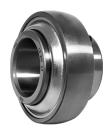

# **Y-Ball Bearings With Grub Screw Locking**

## LE 210 2T

Y-Ball Bearings With Grub Screw Locking