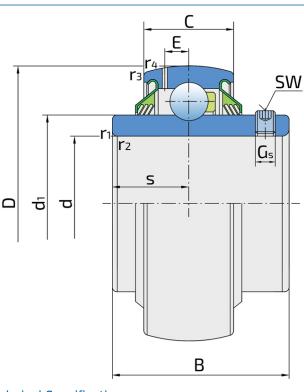

### **Technical Specification**

| d    | Bore diameter                                            | 30 mm      |
|------|----------------------------------------------------------|------------|
| D    | Outside diameter                                         | 62 mm      |
| В    | Width inner ring                                         | 38.1 mm    |
| С    | Width outer ring                                         | 18 mm      |
| S    | Distance from inner ring side face to raceway centre     | 15.9 mm    |
| d1   | Outer diameter inner ring                                | 39.7 mm    |
| E    | Distance from raceway centre to the hole for lubrication | 5.1 mm     |
| Gs   | Set screw                                                | M6x0.75 mm |
| SW   | Hexagonal key size for set screw                         | 3 mm       |
| r1,2 | Inner ring Chamfer dimension                             | 0.6 mm     |
| r3,4 | Outside ring Chamfer dimension                           | 0.6 mm     |
| Cdyn | Dynamic load rating                                      | 19.5 kN    |
| Со   | Static load rating                                       | 11.2 kN    |
| Pu   | Fatigue load limit                                       | 0.475 kN   |
| kg   | Mass                                                     | 0.28 kg    |