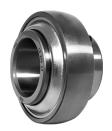

# **Y-Ball Bearings With Grub Screw Locking**

## LE 206 2T

Y-Ball Bearings With Grub Screw Locking