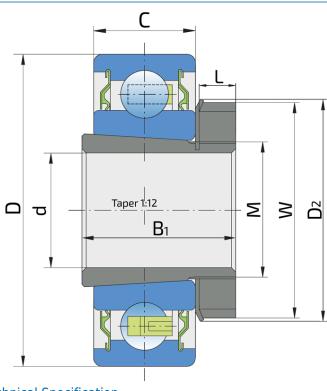

## **Technical Specification**

| d    | Bore diameter              | 30 mm     |
|------|----------------------------|-----------|
| D    | Outside diameter           | 85 mm     |
| W    | KM nut outside diameter    | 52 mm     |
| D2   | MB Washer outside diameter | 57 mm     |
| С    | Width outer ring           | 23 mm     |
| B1   | Width adapter sleeve       | 35 mm     |
| L    | KM nut width               | 8 mm      |
| М    | Thread adapter sleeve      | 35x1.5 mm |
| kg   | Mass                       | 0.74 kg   |
| Cdyn | Dynamic load rating        | 33.2 kN   |
| Co   | Static load rating         | 21.6 kN   |
| Pu   | Fatigue load limit         | 0.915 kN  |
|      |                            |           |