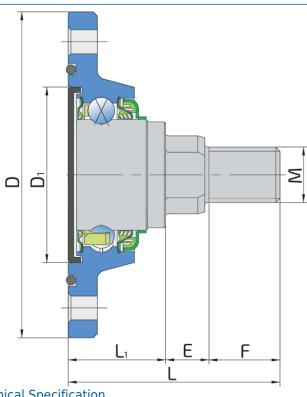

## **Technical Specification**

| J    | Pitch circle diameter          | 95.5 mm  |
|------|--------------------------------|----------|
| D    | Outside diameter               | 117 mm   |
| D1   | Outside diameter               | 63 mm    |
| H/T  | Hole/Thread                    | 6x8.5 mm |
| d    | Bore diameter                  | 28 mm    |
| С    | D-shape hole cut out dimension | 25.4 mm  |
| М    | Outher Thread                  | M20 mm   |
| L    | Total length                   | 76 mm    |
| L1   | Total flange length            | 35 mm    |
| E    | Length of D shape              | 15.5 mm  |
| F    | Length of threaded part        | 25.5 mm  |
| kg   | Mass                           | 1.21 kg  |
| Cdyn | Dynamic load rating            | 29.6 kN  |
| Со   | Static load rating             | 21 kN    |
| Pu   | Fatigue load limit             | 0.88 kN  |