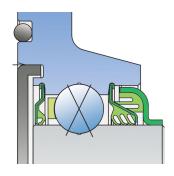

### Sealing

### O-RING+SHEET METAL SHIELD+S SEAL / DOUBLE T SEAL+STEEL SHIELD

O-ring with Sheet metal shield and S seal on the base side and the double 3-lip seal with Steel shield on the front side.

O-ring with Sheet metal shield and S seal on the base side completely excludes all contaminants.

Double 3-lip seal protects the front side mauch longer than the just comaparing to the regular one 3-lip seal. Steel shield is additional,

strong protection of the double 3-lip seal against mechanical damage.