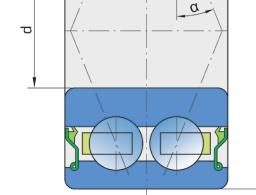

## Technical Specification

| Cdyn | Dynamic load rating | 19.5 kN  |
|------|---------------------|----------|
| Со   | Static load rating  | 12.6 kN  |
| D    | Outside diameter    | 47 mm    |
| d    | Bore diameter       | 20 mm    |
| kg   | Mass                | 0.184 kg |
| В    | Width inner ring    | 24.2 mm  |
| α    | Contact angle       | 25 °     |

#### S SEAL / S SEAL (2S)

Single lip seal with the labyrinth between the sheet part and the rubber lip which conducts the contact sealing. The friction and speeds are the same as with RS but provides much

better protection against the rough impurity particles. This is very good sealing system: the sheet part protects the seal from the soil, dust and rough particles. At the same time makes the labyrinth with the rubber part. The rubber part provides contact sealing which prevents penetration of finer impurities, water, moisture, steam etc. Suitable for neutral conditions because of the presence of the foreign materials. It is used with the Y bearing (standard) and deep groove ball bearings.