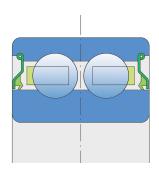

#### S SEAL / S SEAL (2S)

Single lip seal with the labyrinth between the sheet part and the rubber lip which conducts the contact sealing. The friction and speeds are the same as with RS but provides much

better protection against the rough impurity particles. This is very good sealing system: the sheet part protects the seal from the soil, dust and rough particles. At the same time makes the labyrinth with the rubber part. The rubber part provides contact sealing which prevents penetration of finer impurities, water, moisture, steam etc. Suitable for neutral conditions because of the presence of the foreign materials. It is used with the Y bearing (standard) and deep groove ball bearings.