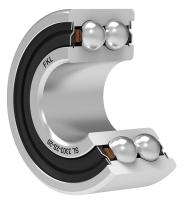

# **Double Row Angular Contact Ball Bearing**

# SL 3303-2S-20

Double Row Angular Contact Ball Bearing Seeding Machine



В

## Technical Specification

| Cdyn | Dynamic load rating | 19.5 kN  |
|------|---------------------|----------|
| Со   | Static load rating  | 12.6 kN  |
| D    | Outside diameter    | 47 mm    |
| d    | Bore diameter       | 20 mm    |
| kg   | Mass                | 0.184 kg |
| В    | Width inner ring    | 24.2 mm  |
| α    | Contact angle       | 25 °     |



FKLO





### Sealing

#### S SEAL / S SEAL (2S)

Single lip seal with the labyrinth between the sheet part and the rubber lip which conducts the contact sealing. The friction and speeds are the same as with RS but provides much

better protection against the rough impurity particles. This is very good sealing system: the sheet part protects the seal from the soil, dust and rough particles. At the same time makes the labyrinth with the rubber part. The rubber part provides contact sealing which prevents penetration of finer impurities, water, moisture, steam etc. Suitable for neutral conditions because of the presence of the foreign materials. It is used with the Y bearing (standard) and deep groove ball bearings.