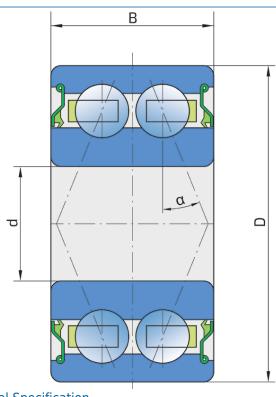

### **Technical Specification**

| DOutside diameterBWidth inner ringαContact anglekgMassCdynDynamic load ratingCoStatic load rating | 17 mm    |
|---------------------------------------------------------------------------------------------------|----------|
| <ul><li>α Contact angle</li><li>kg Mass</li><li>Cdyn Dynamic load rating</li></ul>                | 47 mm    |
| kg Mass Cdyn Dynamic load rating                                                                  | 24.2 mm  |
| Cdyn Dynamic load rating                                                                          | 25 °     |
|                                                                                                   | 0.2 kg   |
| Co Static load rating                                                                             | 19.5 kN  |
|                                                                                                   | 12.6 kN  |
| Pu Fatigue load limit                                                                             | 0.529 kN |