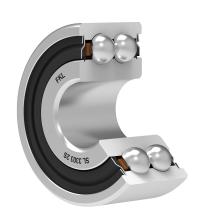

#### S SEAL / S SEAL (2S)

Single lip seal with the labyrinth between the sheet part and the rubber lip which conducts the contact sealing. The friction and speeds are the same as with RS but provides much better protection against the rough impurity particles. This is very good sealing system: the sheet part protects the seal from the soil, dust and rough particles. At the same time makes the labyrinth with the rubber part. The rubber part provides contact sealing which prevents penetration of finer impurities, water, moisture, steam etc. Suitable for neutral conditions because of the presence of the foreign materials. It is used with the Y bearing (standard) and deep groove ball bearings.