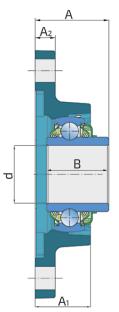

# **Technical Specification**

| d    | Bore diameter              | 40 mm    |
|------|----------------------------|----------|
| Н    | Housing height             | 172 mm   |
| J    | Distance between the holes | 144 mm   |
| L    | Diameter of housings       | 102 mm   |
| Α    | Overall width              | 51.2 mm  |
| A1   | Total housing width        | 38.5 mm  |
| A2   | Housing flange thickness   | 14 mm    |
| В    | Width inner ring           | 43.2 mm  |
| N    | Hole diameter              | 16 mm    |
| kg   | Mass                       | 1.78 kg  |
| Cdyn | Dynamic load rating        | 30.7 kN  |
| Со   | Static load rating         | 19 kN    |
| Pu   | Fatigue load limit         | 0.798 kN |