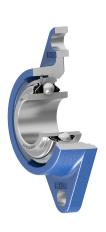

### Sealing

#### DOUBLE T SEAL / T SEAL

3-lip seal on the base side and double 3-lip seal on the front side which is exposed to contaminants.

The double 3-lip seal on the front side protects the bearing from contaminant penetration. Also, the outer seal with 3 lips, with additional sealing, protects the inner seal from mechanical damage.