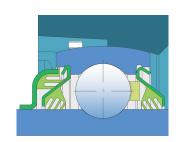

### Sealing

#### DOUBLE T SEAL / T SEAL

3-lip seal on the base side and double 3-lip seal on the front side which is exposed to contaminants.

The double 3-lip seal on the front side protects the bearing from contaminant penetration. Also, the outer seal with 3 lips, with additional sealing, protects the inner seal from mechanical damage.