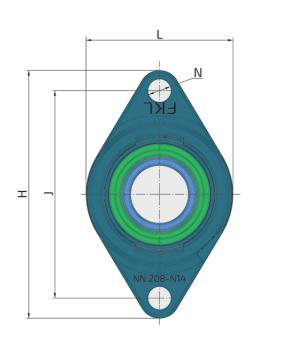

# **Technical Specification**

| d    | Bore diameter              | 40 mm    |
|------|----------------------------|----------|
| Н    | Housing height             | 172 mm   |
| J    | Distance between the holes | 144 mm   |
| L    | Diameter of housings       | 102 mm   |
| Α    | Overall width              | 51.2 mm  |
| A1   | Total housing width        | 38.5 mm  |
| A2   | Housing flange thickness   | 14 mm    |
| В    | Width inner ring           | 43.2 mm  |
| N    | Hole diameter              | 16 mm    |
| kg   | Mass                       | 1.78 kg  |
| Cdyn | Dynamic load rating        | 30.7 kN  |
| Со   | Static load rating         | 19 kN    |
| Pu   | Fatigue load limit         | 0.798 kN |