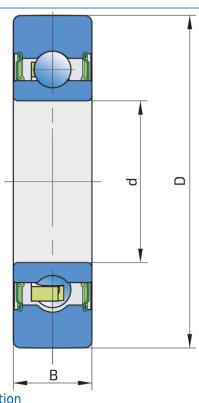

## **Technical Specification**

| D    | Outside diameter    | 72 mm    |
|------|---------------------|----------|
| d    | Bore diameter       | 35 mm    |
| В    | Width inner ring    | 17 mm    |
| kg   | Mass                | 0.32 kg  |
| Cdyn | Dynamic load rating | 16 kN    |
| Со   | Static load rating  | 10.2 kN  |
| Pu   | Fatigue load limit  | 0.428 kN |