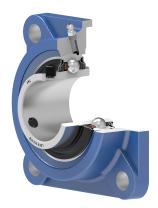

### Sealing

#### PB SEAL / PB SEAL (2PB)

A 5-lip seal with Metal flinger ring on the both side of the bearing, provides equal protection against contamination. 5-lip seal provides a high level of the bearing protection from impurities and due to the special design of the seal the rotation speed can be doubled. The Metal flinger ring protects the seal from mechanical damage.