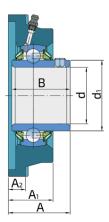

## **Technical Specification**

| d    | Bore diameter              | 50 mm      |
|------|----------------------------|------------|
| d1   | Outer diameter inner ring  | 62.5 mm    |
| L    | Overall length             | 143 mm     |
| J    | Distance between the holes | 111 mm     |
| Ν    | Hole diameter              | O 16H13 mm |
| Α    | Overall width              | 54.6 mm    |
| A1   | Total housing width        | 40 mm      |
| A2   | Housing flange thickness   | 11 mm      |
| В    | Width inner ring           | 51.6 mm    |
| kg   | Mass                       | 2.6 kg     |
| Со   | Static load rating         | 23.2 kN    |
| Cdyn | Dynamic load rating        | 35.1 kN    |
| Pu   | Fatigue load limit         | 0.974 kN   |