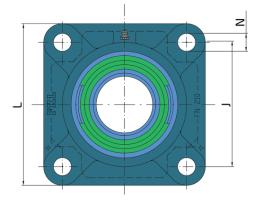

## **Technical Specification**

| d    | Bore diameter              | 50 mm      |
|------|----------------------------|------------|
| d1   | Outer diameter inner ring  | 62.5 mm    |
| L    | Overall length             | 143 mm     |
| J    | Distance between the holes | 111 mm     |
| Ν    | Hole diameter              | O 16H13 mm |
| Α    | Overall width              | 54.6 mm    |
| A1   | Total housing width        | 40 mm      |
| A2   | Housing flange thickness   | 11 mm      |
| В    | Width inner ring           | 51.6 mm    |
| kg   | Mass                       | 2.6 kg     |
| Со   | Static load rating         | 23.2 kN    |
| Cdyn | Dynamic load rating        | 35.1 kN    |
| Pu   | Fatigue load limit         | 0.974 kN   |