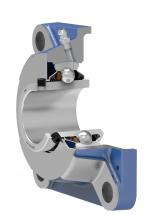

#### Sealing

### T SEAL / T SEAL+METAL COVER

3-lip seal on the base side and 3-lip seal with Metal cover on the front side which is exposed to contaminants.

The 3-lip seal on the front side protects the bearing from contaminant penetration. The Metal cover protects the seal from mechanical damage and from entanglement of grass stems of plants and twines.