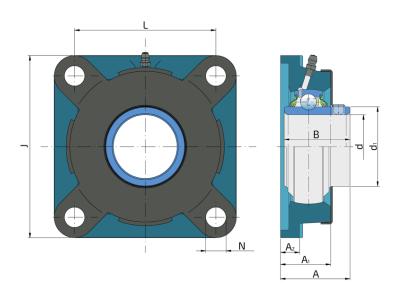

## **Technical Specification**

| d    | Bore diameter              | 35 mm    |
|------|----------------------------|----------|
| L    | Total length               | 118 mm   |
| J    | Distance between the holes | 92 mm    |
| N    | Hole diameter              | 14 mm    |
| Α    | Overall width              | 44.4 mm  |
| A1   | Total housing width        | 34 mm    |
| A2   | Housing flange thickness   | 13 mm    |
| В    | Width inner ring           | 42.9 mm  |
| kg   | Mass                       | 1.466 kg |
| Cdyn | Dynamic load rating        | 25.5 kN  |
| Со   | Static load rating         | 15.3 kN  |
| Pu   | Fatigue load limit         | 0.643 kN |
|      |                            |          |