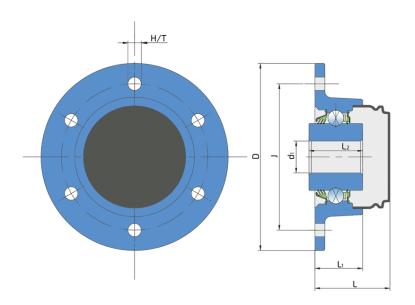

### **Technical Specification**

| J    | Pitch circle diameter | 73.5 mm  |
|------|-----------------------|----------|
| D    | Outside diameter      | 94 mm    |
| H/T  | Hole/Thread           | 6x6.4 mm |
| dl   | Bore diameter         | 16 mm    |
| L    | Total length          | 37.7 mm  |
| L1   | Total flange length   | 24 mm    |
| L2   | Bearing width         | 27 mm    |
| kg   | Mass                  | 0.75 kg  |
| Cdyn | Dynamic load rating   | 22 kN    |
| Со   | Static load rating    | 15.2 kN  |
| Pu   | Fatigue load limit    | 0.638 kN |