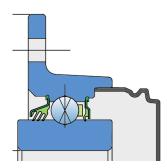

#### Sealing

#### T SEAL / S SEAL+METAL PROTECTIVE CAP

3-lip seal on the base side and the S seal with Metal protective cap on the front side. 3-lip seal on the base side also protected with attached disc, protecting the bearing from contamination.

S seal with a Metal protective cap on the front side eliminates bearing contaminants.