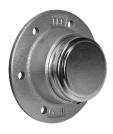

# The Bearing Solution For Seeding Machines, Integrated Flange

## IL20-73/6H-B16

The Bearing Solution For Seeding Machines, Integrated Flange Seed drill