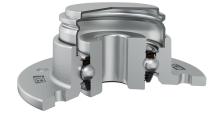

#### Sealing

#### T SEAL / S SEAL+METAL PROTECTIVE CAP

3-lip seal on the base side and the S seal with Metal protective cap on the front side. 3-lip seal on the base side also protected with attached disc, protecting the bearing from contamination.

S seal with a Metal protective cap on the front side eliminates bearing contaminants.