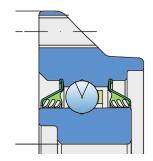

### Sealing

#### T SEAL / T SEAL (2T)

3-lip seal on the both side of the bearing, provides equal protection against contamination. Recommended for application where the possibility of contamination is the same on

the both side.