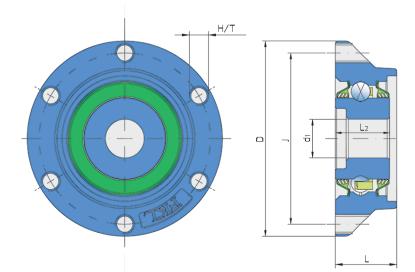

### Technical Specification

| J    | Pitch circle diameter | 71 mm    |
|------|-----------------------|----------|
| D    | Outside diameter      | 81 mm    |
| H/T  | Hole/Thread           | 6xM8 mm  |
| d1   | Bore diameter         | 16.03 mm |
| L    | Total length          | 25.5 mm  |
| L2   | Bearing width         | 22.5 mm  |
| kg   | Mass                  | 0.51 kg  |
| Cdyn | Dynamic load rating   | 22 kN    |
| Со   | Static load rating    | 15.2 kN  |
| Pu   | Fatigue load limit    | 0.64 kN  |