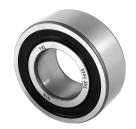

# **Double Row Angular Contact Ball Bearing**

## 3306 2RS

Double Row Angular Contact Ball Bearing

Disc Harrow







### **Technical Specification**

| d    | Bore diameter       | 30 mm    |
|------|---------------------|----------|
| D    | Outside diameter    | 72 mm    |
| В    | Width inner ring    | 30.2 mm  |
| α    | Contact angle       | 30 °     |
| kg   | Mass                | 0.54 kg  |
| Cdyn | Dynamic load rating | 41.9 kN  |
| Со   | Static load rating  | 29.4 kN  |
| Pu   | Fatigue load limit  | 1.235 kN |



#### Sealing

#### RS SEAL / RS SEAL (2RS)

The older type of the single seal. Prevents penetration of soil, dust and water and since exposed to the impact of abrasive particles is expendable more than some new types of seals. Due to extended friction, the permitted speeds are lower. It was gradually replaced with the improved versions of S. Because of the traditional reasons Y