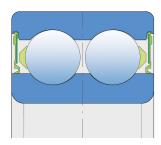

#### Sealing

#### RS SEAL / RS SEAL (2RS)

The older type of the single seal. Prevents penetration of soil, dust and water and since exposed to the impact of abrasive particles is expendable more than some new types of seals. Due to extended friction, the permitted speeds are lower. It was gradually replaced with the improved versions of S. Because of the traditional reasons Y bearings with this kind of seal do not have the additional sealing mark. It is used with the Y-bearings and deep groove ball bearings.