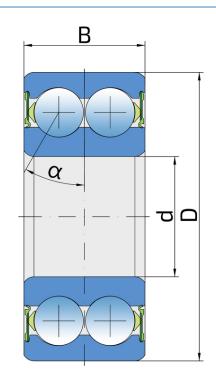

### **Technical Specification**

| d    | Bore diameter       | 30 mm    |
|------|---------------------|----------|
| D    | Outside diameter    | 72 mm    |
| В    | Width inner ring    | 30.2 mm  |
| α    | Contact angle       | 30 °     |
| kg   | Mass                | 0.54 kg  |
| Cdyn | Dynamic load rating | 41.9 kN  |
| Со   | Static load rating  | 29.4 kN  |
| Pu   | Fatigue load limit  | 1.235 kN |