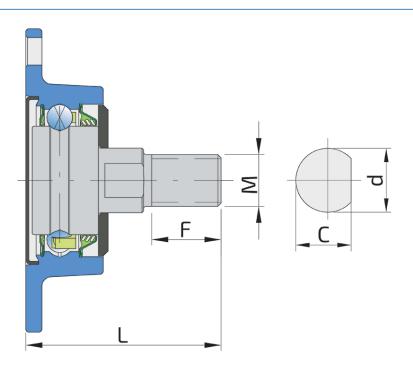

## **Technical Specification**

| J    | Pitch circle diameter          | 80 mm    |
|------|--------------------------------|----------|
| D    | Outside diameter               | 94 mm    |
| H/T  | Hole/Thread                    | 5x8.5 mm |
| d    | Bore diameter                  | 20 mm    |
| M    | Outher Thread                  | M16 mm   |
| С    | D-shape hole cut out dimension | 18.5 mm  |
| L    | Total length                   | 60.5 mm  |
| L1   | Total flange length            | 25.5 mm  |
| E    | Length of D shape              | 13.5 mm  |
| F    | Length of threaded part        | 21.5 mm  |
| kg   | Mass                           | 0.66 kg  |
| Cdyn | Dynamic load rating            | 22 kN    |
| Со   | Static load rating             | 15.2 kN  |
| Pu   | Fatigue load limit             | 0.64 kN  |