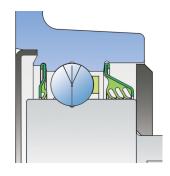

### Sealing

### SHEET METAL SHIELD+S SEAL / T SEAL+STEEL PLATE

Sheet metal shield and S seal on the base side and 3-lip seal with Steel plate on the front side which is exposed to contaminants.

Sheet metal shield and S seal together with attached disc eliminates the possibility of contamination from the base side.

The 3-lip seal on the front side protects the bearing from contaminant penetration.

The Steel plate protects the seal from mechanical damage.