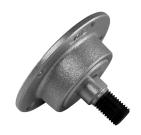

# The Bearing Solution For Seeding Machines, Integrated Flange

# IL20-80/5H-M16

The Bearing Solution For Seeding Machines, Integrated Flange Seeding Machine

## **Technical Specification**

| J    | Pitch circle diameter          | 80 mm    |
|------|--------------------------------|----------|
| D    | Outside diameter               | 94 mm    |
| H/T  | Hole/Thread                    | 5x8.5 mm |
| d    | Bore diameter                  | 20 mm    |
| M    | Outher Thread                  | M16 mm   |
| С    | D-shape hole cut out dimension | 18.5 mm  |
| L    | Total length                   | 60.5 mm  |
| L1   | Total flange length            | 25.5 mm  |
| E    | Length of D shape              | 13.5 mm  |
| F    | Length of threaded part        | 21.5 mm  |
| kg   | Mass                           | 0.66 kg  |
| Cdyn | Dynamic load rating            | 22 kN    |
| Со   | Static load rating             | 15.2 kN  |
| Pu   | Fatigue load limit             | 0.64 kN  |