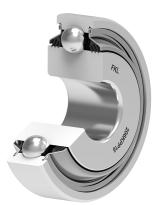

### Sealing

#### T SEAL / T SEAL (2T)

3-lip seal on the both side of the bearing, provides equal protection against contamination. Recommended for application where the possibility of contamination is the same on

the both side.