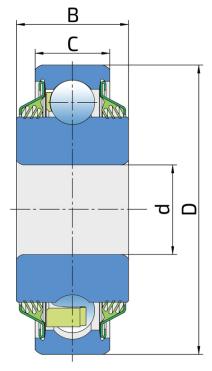

## **Technical Specification**

| d        | Bore diameter       | 19.202 mm |
|----------|---------------------|-----------|
| D        | Outside diameter    | 62 mm     |
| В        | Width inner ring    | 24 mm     |
| С        | Width outer ring    | 16 mm     |
| kg       | Mass                | 0.31 kg   |
| Cdyn     | Dynamic load rating | 19.5 kN   |
| Co<br>Pu | Static load rating  | 11.3 kN   |
| Pu       | Fatigue load limit  | 0.475 kN  |