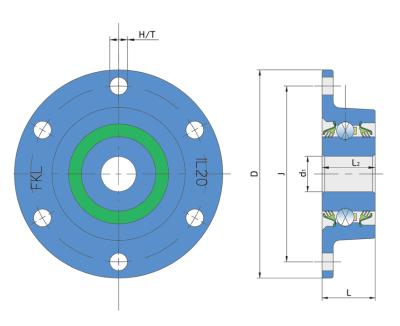

#### **Technical Specification**

| J    | Pitch circle diameter | 79.4 mm  |
|------|-----------------------|----------|
| D    | Outside diameter      | 94 mm    |
| H/T  | Hole/Thread           | 6x8.1 mm |
| d1   | Bore diameter         | 16 mm    |
| L    | Total length          | 24 mm    |
| L2   | Bearing width         | 24 mm    |
| kg   | Mass                  | 0.5 kg   |
| Cdyn | Dynamic load rating   | 22 kN    |
| Со   | Static load rating    | 15.2 kN  |
| Pu   | Fatigue load limit    | 0.64 kN  |