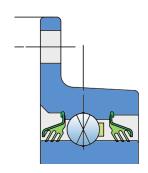

### Sealing

#### T SEAL / T SEAL (2T)

3-lip seal on the both side of the bearing, provides equal protection against contamination. Recommended for application where the possibility of contamination is the same on the both side.