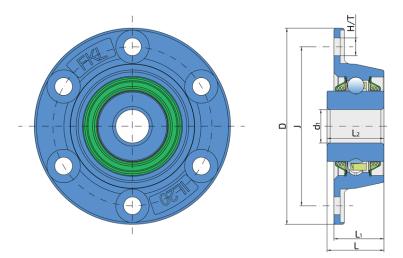

## IL20-76.2/6H-B19.202-2T

The Bearing Solution For Seeding Machines, Integrated Flange Seeding Machine

FKLO

### **Technical Specification**

| J    | Pitch circle diameter | 76.2 mm   |
|------|-----------------------|-----------|
| D    | Outside diameter      | 94 mm     |
| H/T  | Hole/Thread           | 6x8.5 mm  |
| dl   | Bore diameter         | 19.202 mm |
| L    | Total length          | 27.3 mm   |
| L1   | Total flange length   | 24 mm     |
| L2   | Bearing width         | 27.3 mm   |
| kg   | Mass                  | 0.52 kg   |
| Cdyn | Dynamic load rating   | 22 kN     |
| Со   | Static load rating    | 15.2 kN   |
| Pu   | Fatigue load limit    | 0.638 kN  |