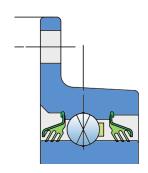

## Sealing

## T SEAL / T SEAL (2T)

3-lip seal on the both side of the bearing, provides equal protection against contamination. Recommended for application where the possibility of contamination is the same on the both side.