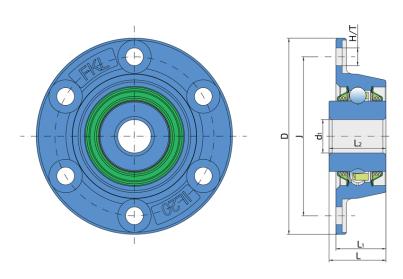

## **Technical Specification**

| J    | Pitch circle diameter | 76.2 mm  |
|------|-----------------------|----------|
| D    | Outside diameter      | 94 mm    |
| H/T  | Hole/Thread           | 6x8.5 mm |
| d1   | Bore diameter         | 16 mm    |
| L    | Total length          | 27.3 mm  |
| L1   | Total flange length   | 24 mm    |
| L2   | Bearing width         | 27.3 mm  |
| kg   | Mass                  | 0.52 kg  |
| Cdyn | Dynamic load rating   | 22 kN    |
| Со   | Static load rating    | 15.2 kN  |
| Pu   | Fatigue load limit    | 0.638 kN |