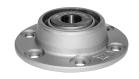

## The Bearing Solution For Seeding Machines, Integrated Flange

IL20-76.2/6H-B16-2T

The Bearing Solution For Seeding Machines, Integrated Flange Seeding Machine