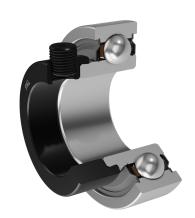

# **Y-Ball Bearings With Eccentric Locking Collar**

# UY 206-102 2S.SH

Y-Ball Bearings With Eccentric Locking Collar







## **Technical Specification**

| D Outside diameter B Width inner ring C Width outer ring s Distance from inner ring side face to d1 Outer diameter inner ring Gs Set screw sw Hexagonal key size for set screw sw Hexagonal key size for set screw | 62 mm<br>23.8 mm    |
|--------------------------------------------------------------------------------------------------------------------------------------------------------------------------------------------------------------------|---------------------|
| C Width outer ring s Distance from inner ring side face to d1 Outer diameter inner ring Gs Set screw sw Hexagonal key size for set screw                                                                           |                     |
| s Distance from inner ring side face to d1 Outer diam