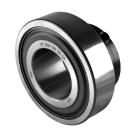

# **Y-Ball Bearings With Eccentric Locking Collar**

# UY 206-102 2S.SH

Y-Ball Bearings With Eccentric Locking Collar







## **Technical Specification**

| D Outside diameter B Width inner ring C Width outer ring s Distance from inner ring side face to d1 Outer diameter inner ring Gs Set screw sw Hexagonal key size for set screw sw Hexagonal key size for set screw | 62 mm<br>23.8 mm    |
|--------------------------------------------------------------------------------------------------------------------------------------------------------------------------------------------------------------------|---------------------|
| C Width outer ring s Distance from inner ring side face to d1 Outer diameter inner ring Gs Set screw sw Hexagonal key size for set screw                                                                           |                     |
| s Distance from inner ring side face to d1 Outer