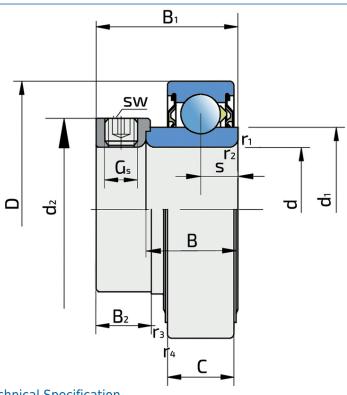

## **Technical Specification**

| D Outside diameter B Width inner ring C Width outer ring s Distance from inner ring side face to d1 Outer diameter inner ring Gs Set screw sw Hexagonal key size for set screw sw Hexagonal key size for set screw | 62 mm<br>23.8 mm    |
|--------------------------------------------------------------------------------------------------------------------------------------------------------------------------------------------------------------------|---------------------|
| C Width outer ring s Distance from inner ring side face to d1 Outer diameter inner ring Gs Set screw sw Hexagonal key size for set screw                                                                           |                     |
| s Distance from inner ring side face to d1 Outer diameter inner ring Gs Set screw Hexagonal key size for set screw                                                                                                 | 10                  |
| d1 Outer diameter inner ring Gs Set screw sw Hexagonal key size for set screw                                                                                                                                      | 18 mm               |
| Gs Set screw sw Hexagonal key size for set screw                                                                                                                                                                   | raceway centre 9 mm |
| sw Hexagonal key size for set screw                                                                                                                                                                                | 39.7 mm             |
| <u> </u>                                                                                                                                                                                                           | 5/16-24 UNF inch    |
| sw Hayagonal key size for set screw                                                                                                                                                                                | 3.969 mm            |
| SW TIEAdyonal Key Size for Set Sciew                                                                                                                                                                               | 5/32 inch           |
| r1,2 Inner ring Chamfer dimension                                                                                                                                                                                  | 0.6 mm              |
| r3,4 Outside ring Chamfer dimension                                                                                                                                                                                | 0.6 mm              |
| B1 Width inner ring with locking collar                                                                                                                                                                            | 35.7 mm             |
| d2 Locking collar outside diameter                                                                                                                                                                                 | 44.2 mm             |
| B2 Width locking collar                                                                                                                                                                                            | 16 mm               |
| kg Mass                                                                                                                                                                                                            | 0.325 kg            |
| Cdyn Dynamic load rating                                                                                                                                                                                           | 19.5 kN             |
| Co Static load rating                                                                                                                                                                                              | 11.2 kN             |
| Pu Fatigue load limit                                                                                                                                                                                              |                     |