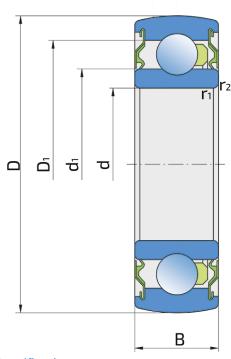

## **Technical Specification**

| d    | Bore diameter                | 50 mm   |
|------|------------------------------|---------|
| D    | Outside diameter             | 110 mm  |
| В    | Width inner ring             | 27 mm   |
| d1   | Outer diameter inner ring    | 68.7 mm |
| r1,2 | Inner ring Chamfer dimension | 2 mm    |
| D1   | Hole diameter                | 92.6 mm |
| kg   | Mass                         | 0.95 kg |
| Cdyn | Dynamic load rating          | 61.8 kN |
| Co   | Static load rating           | 38 kN   |
| Pu   | Fatigue load limit           | 1.6 kN  |