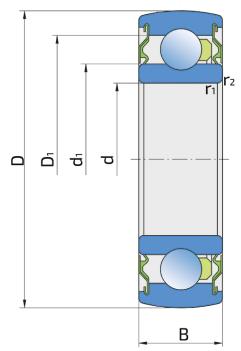

## **Technical Specification**

| d    | Bore diameter                | 45 mm   |
|------|------------------------------|---------|
| D    | Outside diameter             | 100 mm  |
| В    | Width inner ring             | 25 mm   |
| dl   | Outer diameter inner ring    | 62.1 mm |
| r1,2 | Inner ring Chamfer dimension | 1.5 mm  |
| D1   | Hole diameter                | 83.7 mm |
| kg   | Mass                         | 0.73 kg |
| Cdyn | Dynamic load rating          | 52.7 kN |
| Со   | Static load rating           | 31.5 kN |
| Pu   | Fatigue load limit           | 1.34 kN |