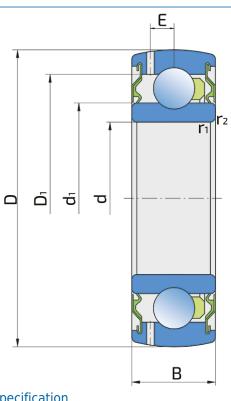

## **Technical Specification**

| d    | Bore diameter                                            | 40 mm   |
|------|----------------------------------------------------------|---------|
| D    | Outside diameter                                         | 90 mm   |
| В    | Width inner ring                                         | 23 mm   |
| d1   | Outer diameter inner ring                                | 56.1 mm |
| Е    | Distance from raceway centre to the hole for lubrication | 7.6 mm  |
| r1,2 | Inner ring Chamfer dimension                             | 1.5 mm  |
| D1   | Hole diameter                                            | 74.7 mm |
| Cdyn | Dynamic load rating                                      | 41 kN   |
| Со   | Static load rating                                       | 24 kN   |
| Pu   | Fatigue load limit                                       | 1.02 kN |
| kg   | Mass                                                     | 0.55 kg |