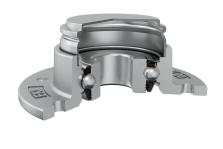

### T SEAL / S SEAL+METAL PROTECTIVE CAP

3-lip seal on the base side and the S seal with Metal protective cap on the front side. 3-lip seal on the base side also protected with attached disc, protecting the bearing from contamination.

S seal with a Metal protective cap on the front side eliminates bearing contaminants.