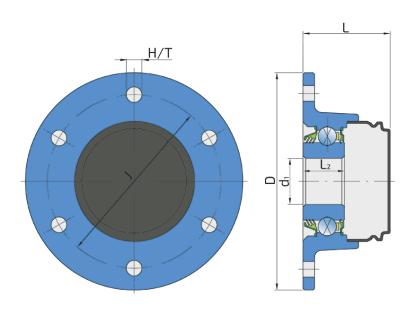

### **Technical Specification**

| J    | Pitch circle diameter | 75 mm    |
|------|-----------------------|----------|
| D    | Outside diameter      | 94 mm    |
| H/T  | Hole/Thread           | 6x6.4 mm |
| d1   | Bore diameter         | 20 mm    |
| L    | Total length          | 37.7 mm  |
| L1   | Total flange length   | 24 mm    |
| L2   | Bearing width         | 18 mm    |
| kg   | Mass                  | 0.5 kg   |
| Cdyn | Dynamic load rating   | 22 kN    |
| Со   | Static load rating    | 15.2 kN  |
| Pu   | Fatigue load limit    | 0.64 kN  |