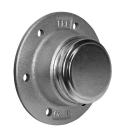

# The Bearing Solution For Seeding Machines, Integrated Flange

## IL20-75/6H-B20

The Bearing Solution For Seeding Machines, Integrated Flange Seeding Machine